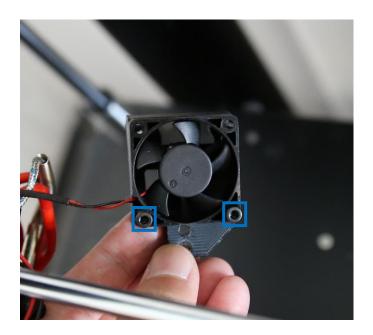

## **STEP 2: Remove Fan Duct**

Remove the screws marked in the picture below and take the Cooling Fan off with Fan Duct.

WWW.RAISE3D.COM AMERICA · ASIA · EUROPE Remove the screws marked in the picture below and take the Fan Duct off.