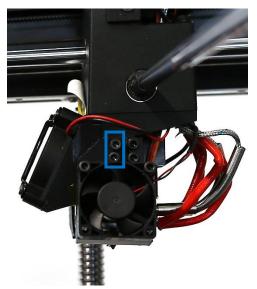

## **STEP 2: Remove Fan Duct**

Remove the screws marked in the picture below and take the Cooling Fan off with Fan Duct.

WWW.RAISE3D.COM AMERICA · ASIA · EUROPE Remove the screws marked in the picture below and take the Fan Duct off.