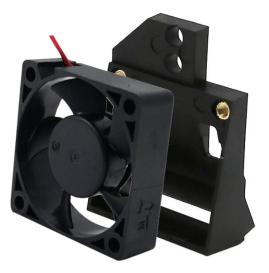

## STEP 3: Install the new Fan Duct

Replace with a new Fan Duct.

• Make sure that the surface of fan with tags is facing support.

WWW.RAISE3D.COM AMERICA · ASIA · EUROPE

WWW.RAISE3D.COM AMERICA · ASIA · EUROPE