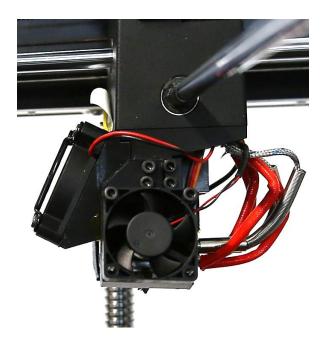

## **STEP 2: Remove Fan Duct**

Remove the screws marked in the picture below and take the Cooling Fan off with Fan Duct.

WWW.RAISE3D.COM AMERICA · ASIA · EUROPE Remove the screws marked in the picture below and take the Fan Duct off.